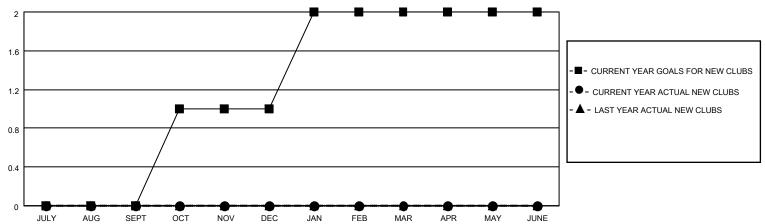

## District 24 C

| Clubs         |               |             |               | Members               |                       |                         |                                                    |  |
|---------------|---------------|-------------|---------------|-----------------------|-----------------------|-------------------------|----------------------------------------------------|--|
|               | RESULTS FOR   | R 2020-2021 |               | RESULTS FOR 2020-2021 |                       |                         |                                                    |  |
| QUARTER       | NEW CLUB GOAL | NEW CLUBS   | DROPPED CLUBS | QUARTER MEMB          | ER GROWTH NET<br>GOAL | MEMBER GROWTH<br>ACTUAL | DROPPED<br>MEMBERS ACTUAL<br>(including transfers) |  |
| JULY/AUG/SEPT | 0             | 0           | 3             | JULY/AUG/SEPT         | 30                    | 22                      | 70                                                 |  |
| OCT/NOV/DEC   | 1             | 0           | 0             | OCT/NOV/DEC           | 55                    | 41                      | 45                                                 |  |
| JAN/FEB/MAR   | 1             | 0           | 0             | JAN/FEB/MAR           | 35                    | 0                       | 0                                                  |  |
| APR/MAY/JUNE  | 0             | 0           | 0             | APR/MAY/JUNE          | 30                    | 0                       | 0                                                  |  |

### GOALS AND ACTUAL NEW CLUBS CUMULATIVE