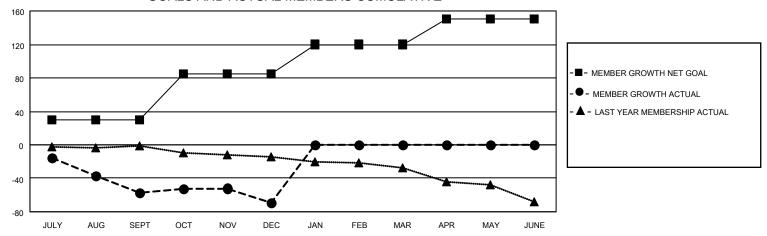

## District 24 C

| Clubs         |               |             |               | Members               |                       |                         |                                                    |  |
|---------------|---------------|-------------|---------------|-----------------------|-----------------------|-------------------------|----------------------------------------------------|--|
|               | RESULTS FOR   | R 2020-2021 |               | RESULTS FOR 2020-2021 |                       |                         |                                                    |  |
| QUARTER       | NEW CLUB GOAL | NEW CLUBS   | DROPPED CLUBS | QUARTER MEMB          | ER GROWTH NET<br>GOAL | MEMBER GROWTH<br>ACTUAL | DROPPED<br>MEMBERS ACTUAL<br>(including transfers) |  |
| JULY/AUG/SEPT | 0             | 0           | 3             | JULY/AUG/SEPT         | 30                    | 22                      | 70                                                 |  |
| OCT/NOV/DEC   | 1             | 0           | 0             | OCT/NOV/DEC           | 55                    | 41                      | 45                                                 |  |
| JAN/FEB/MAR   | 1             | 0           | 0             | JAN/FEB/MAR           | 35                    | 0                       | 0                                                  |  |
| APR/MAY/JUNE  | 0             | 0           | 0             | APR/MAY/JUNE          | 30                    | 0                       | 0                                                  |  |

#### GOALS AND ACTUAL MEMBERS CUMULATIVE

| DROPPED CLUBS: 3 |     | 15 CLUBS OF 68 ADDED 1 OR MORE<br>NEW MEMBERS | GENDER DISTRIBUTION             |              |     |
|------------------|-----|-----------------------------------------------|---------------------------------|--------------|-----|
|                  |     |                                               | MALE                            | 929 (65.93%) |     |
|                  |     |                                               | FEMALE                          | 480 (34.07%) |     |
| DROPPED MEMBERS  |     |                                               |                                 | ,            |     |
| DECEASED         | 13  | CLICK HERE FOR CUMULATIVE                     | TOTAL FAMILY UNIT MEMBERS       |              | 284 |
| CLUB CANCELLED   | 26  | MEMBERSHIP DATA                               | FAMILY MEMBERS PAYING HALF DUES |              | 440 |
| OTHER            | 76  |                                               |                                 |              | 143 |
| TOTAL            | 115 |                                               |                                 |              |     |